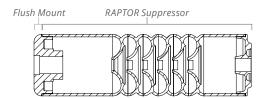

## **Advantages of a REFLEX Mount**

The blast chamber plays a key role in the design of a suppressor having direct effect on accuracy, back pressure, dB reduction and tone. The blast chamber is defined by the area behind the blast baffle/spiral where the burned powder gasses first enter when leaving the barrel. With the industry standard flush mount this area is 2.99 cubic inches.

Adding a REFLEX mount allows the suppressor to take advantage of the area around the barrel to increase the blast chamber volume. For example, a 3 inch standard REFLEX mount increases the blast chamber's total volume to 7.26 cubic inches, or nearly 2.5x that of a flush mount.