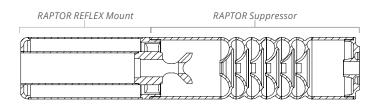

## **Advantages of a REFLEX Mount**

The blast chamber plays a key role in the design of a suppressor having direct effect on accuracy, back pressure, dB reduction and tone. The blast chamber is defined by the area behind the blast baffle/spiral where the burned powder gasses first enter when leaving the barrel. With the industry standard flush mount this area is 2.99 cubic inches.

Adding a REFLEX mount allows the suppressor to take advantage of the area around the barrel to increase the blast chamber volume. For example, a 3 inch standard REFLEX mount increases the blast chamber's total volume to 7.26 cubic inches, or nearly 2.5x that of a flush mount.