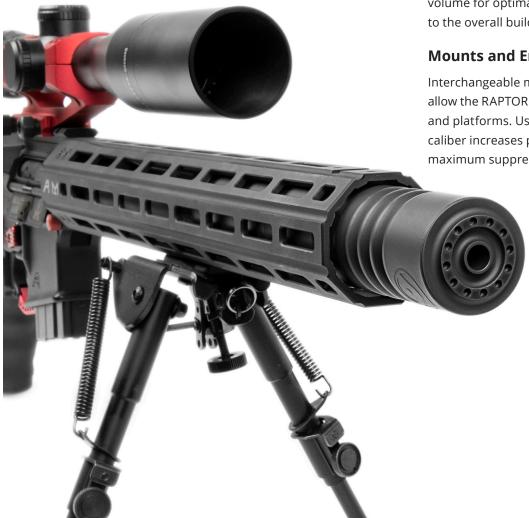

### **Mounts and Endcaps**

Interchangeable mounting systems and end caps allow the RAPTOR Series to be used on multiple calibers and platforms. Using the correct end cap for each caliber increases performance and is critical to maximum suppression.

## RAPTOR MOUNTING OPTIONS